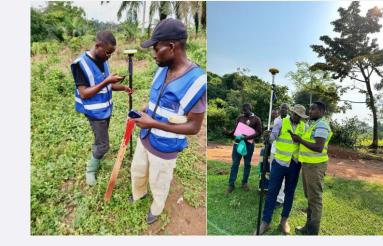

# **Trimble Technology FFP LA Projects**

- RTX is developed by Trimble more than 10 years ago
- More than 100.000 RTX customers
- More than 40.000 Catalyst DA2 customers
- FFP LA & Land Registry Projects with Catalyst / RTX involved
  - o Uganda, Togo, Haiti, Colombia, Mozambique, Cameroon, South Africa...
  - India Land Records Assam