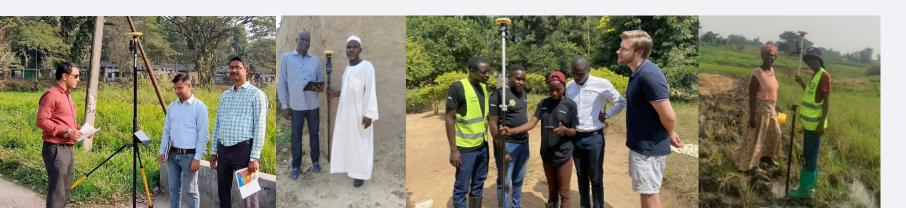

# **Trimble Technology FFP LA Projects**

- RTX is developed by Trimble more than 10 years ago
- More than 100.000 RTX customers
- More than 40.000 Catalyst DA2 customers
- FFP LA & Land Registry Projects with Catalyst / RTX involved
  - o Uganda, Togo, Haiti, Colombia, Mozambique, Cameroon, South Africa...
  - India Land Records Assam