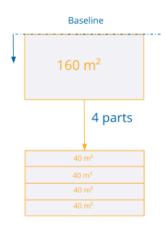

### **Divide Area**

Divide an area/parcel into a **number of equal-sized subareas** 

Select the baseline matching your needs to split a parcel