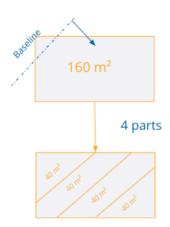

### **Divide Area**

Divide an area/parcel into a **number of equal-sized subareas** 

Select the baseline matching your needs to split a parcel