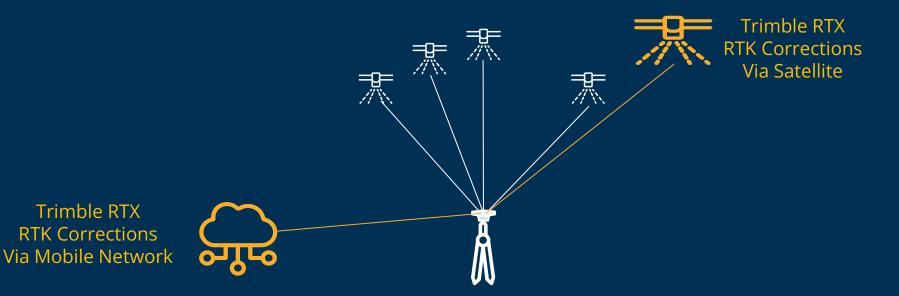

# Trimble Catalyst & RTX Service How it works

Trimble Correction Hub provides access to RTX services
Worldwide available
via mobile network or satellite

#### **Trimble Correction Service (RTX)**

- Simple to use & Cost effective
- Trimble Catalyst Correction service
  - Via Satellite enables OFFLINE workflow
- cm to sub-meter accuracy
  - Location-enabled Android™ and iOS field apps