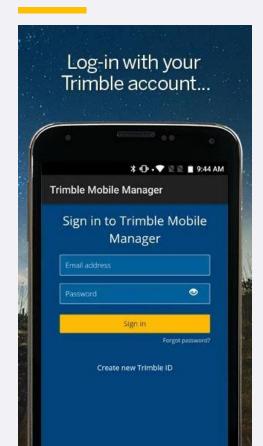

# **Trimble Mobile Manager**

#### iOS & Android

Any location-enabled app that uses locations from the device operating system

- Google Maps
- Esri ArcGIS Field Maps
- QFIELD and others

TMM is for free! Download via Google Play / App Store
Learn more: https://help.trimblegeospatial.com/TMM/Home.htm