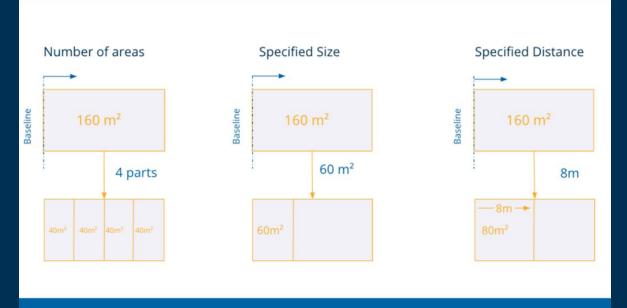

### **Divide Area**

Divide an area/parcel into a **number of equal-sized subareas** 

Select the baseline matching your needs to split a parcel