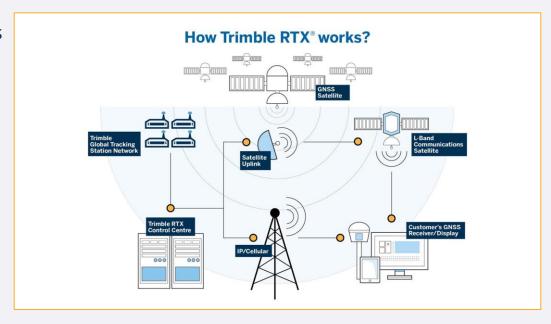

#### **How Trimble RTX Works**

- Global tracking network observes the entire GNSS constellation
- Models satellite orbit and clock errors as well as atmospheric delay
- Corrections data is sent to the receiver via L-band or IP network
- More accurate inputs to receiver create a more accurate position solution