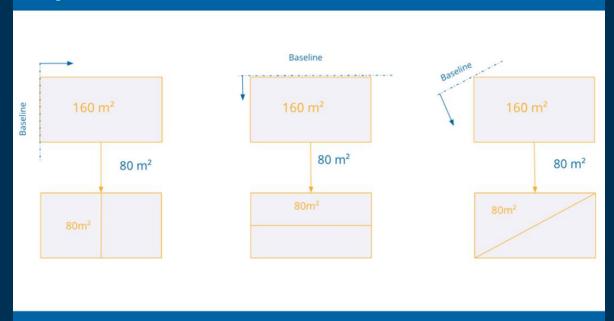

### **Divide Area**

# Divide an area/parcel easily for your cadastral survey

### **Divide Area**

Divide an area/parcel into a **number of equal-sized subareas** 

Select the baseline matching your needs to split a parcel

### **Divide Area**

Divide an area/parcel easily at a **specific size** 