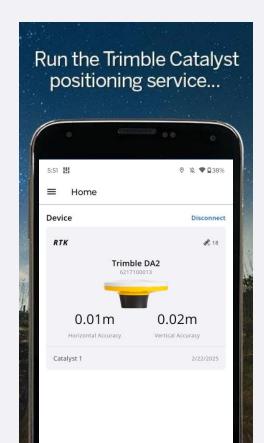

# **Trimble Catalyst - GNSS Positioning**

**DA2 - GNSS Receiver** 

**AND** 

1 cm H / 2 cm V Max. Precision Android & iOS Used With

v4.2

Integrated Bluetooth

GPS, Galileo, GLONASS, BeiDou, QZSS, IRNSS, MSS, SBAS Satellites