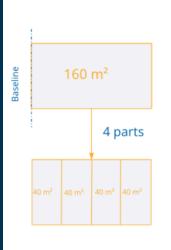

### **Divide Area**

Divide an area/parcel into a **number of equal-sized subareas** 

Select the baseline matching your needs to split a parcel