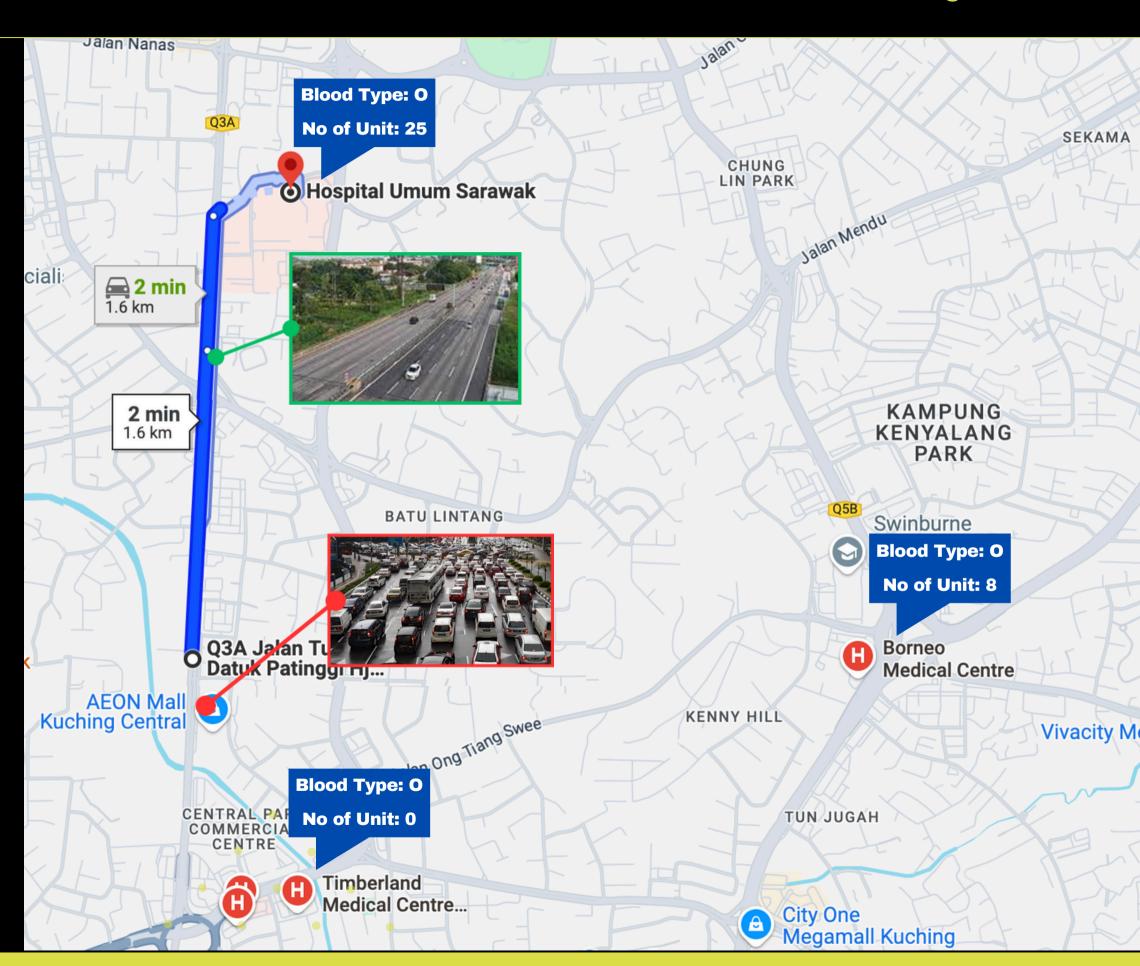

#### **Digital Twins for Future Cities**

Real-time monitoring and scenario planning

Smart city operation management

**50** University Spin-Offs **1,500** research talents