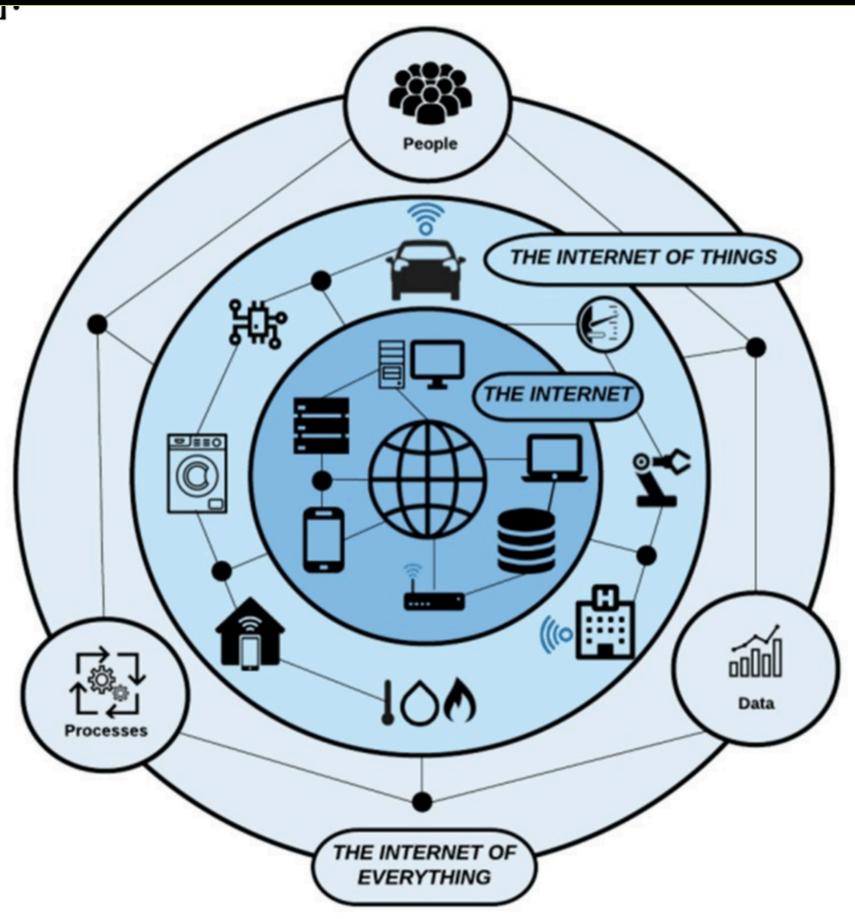

## Introduction

GIS: A NICHE SYSTEM?

GIS is a technology that is used to create, manage, analyse, and map all types of location data

# A DIGITAL TRANSFORMATION ENABLER

Centralized platform for cross-industry integration

Multi-dimensional data processing in real-time

Automation and data flow across enterprise systems

loer