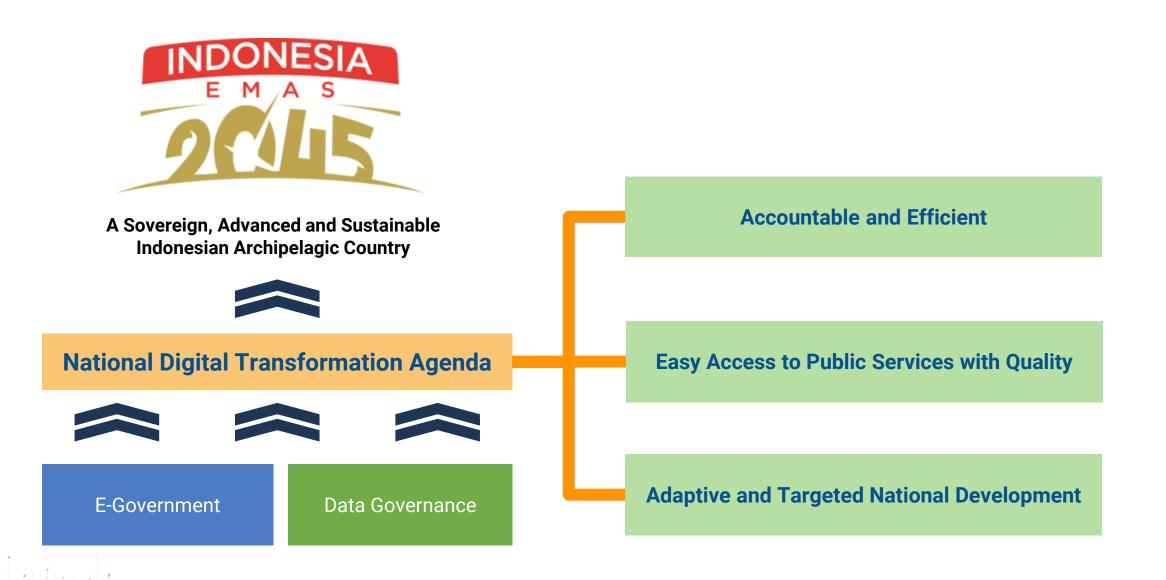

Perspectives

Dr. Agung Indrajit, ST, M.Sc

Head of Data and Information for National Development Secretary at Secretariat of Satu Data Indonesia Ministry of National Development Planning Republic of Indonesia

Wednesday, 25 September 2024



# Introduction

**Our Function, Services and Product** 





## V.U.C.A

volatile uncertain complexity ambiguity

*strategic foresight* is regarded as a <u>proactive</u> and <u>systematic</u> approach that enables countries <u>to prepare for the</u> <u>future</u>, <u>navigate uncertainty</u>, and <u>make</u> **informed decisions** that contribute to their <u>long-term success</u> and <u>resilience</u>.



#### **Function, Services and Product**



#### **Institutional Arrangements**





#### **Recent Product: National Long-Term Plan (20 years)**





# How we use your data [your data customer activity]



#### We use your product and integrate them



#### Principal of Linked Data (Berners-Lee, 2006):

- Uniform Resource Identifiers (URIs) for identifying things/objects.
- 2. HTTP URIs that are used to search for, interpret, and differentiate between things/objects.
- 3. Each Information related to things/objects in open standards format (eg: RDF, SPARQL, etc.)
- 4. Uses an HTTP URI base for publication over the Web.



https://unstats.un.org/unsd/statcom/51st-session/documents/The\_GSGF-E.pdf

#### We use your product and using them for scenario planning



#### We use your product to serve society



"A digital twin (of a city) is a mirror image of a physical process that is articulated alongside the process in question, usually ma