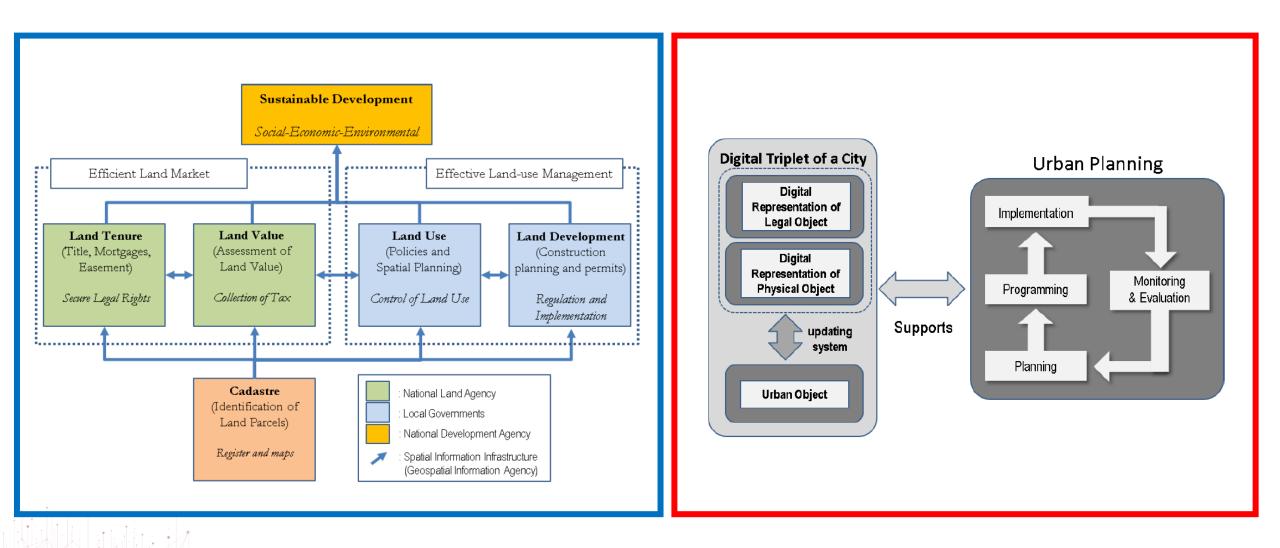

#### We use your product to serve society

"A digital twin (of a city) is a mirror image of a physical process that is articulated alongside the process in question, usually matching exactly the operation of the physical process which takes place in real time" (Batty, 2018)