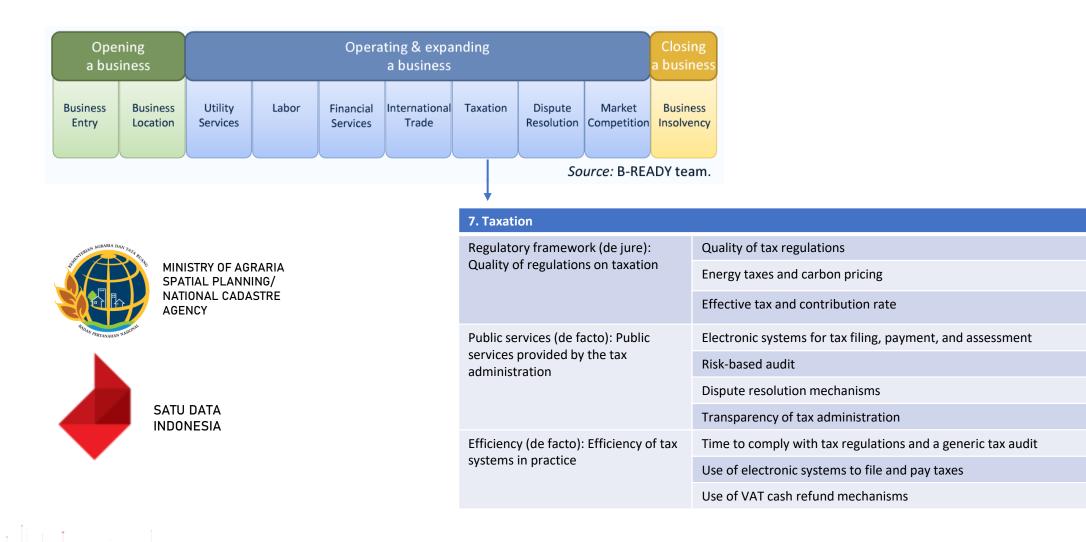

| practice              |                                                                      |           | Cost to purchase a property and obtain an occupancy permit, building permits, and environment-related permits |                                                   |                                                                                                               |                                                                             |



#### We need nationwide data standardization to progress Indonesia is improving data for – 3. utility connection





#### We need nationwide data standardization to progress Indonesia is improving data for – 3. utility connection





#### We need nationwide data standardization to progress

indicators)

Indonesia is improving data for property transfer, urban planning, and environment permitting

|                   | 1.1   | Regulatory Standards for Land Administration (11 indicators)                                        |
|-------------------|-------|-----------------------------------------------------------------------------------------------------|
|                   | 1.1.1 | Property Transactions Standards (4 indicators)                                                      |
|                   | 1.1.2 | Land Dispute Resolution Mechanism (4 indicators)                                                    |
|                   | 1.1.3 | Land Administration System (3 indicators)