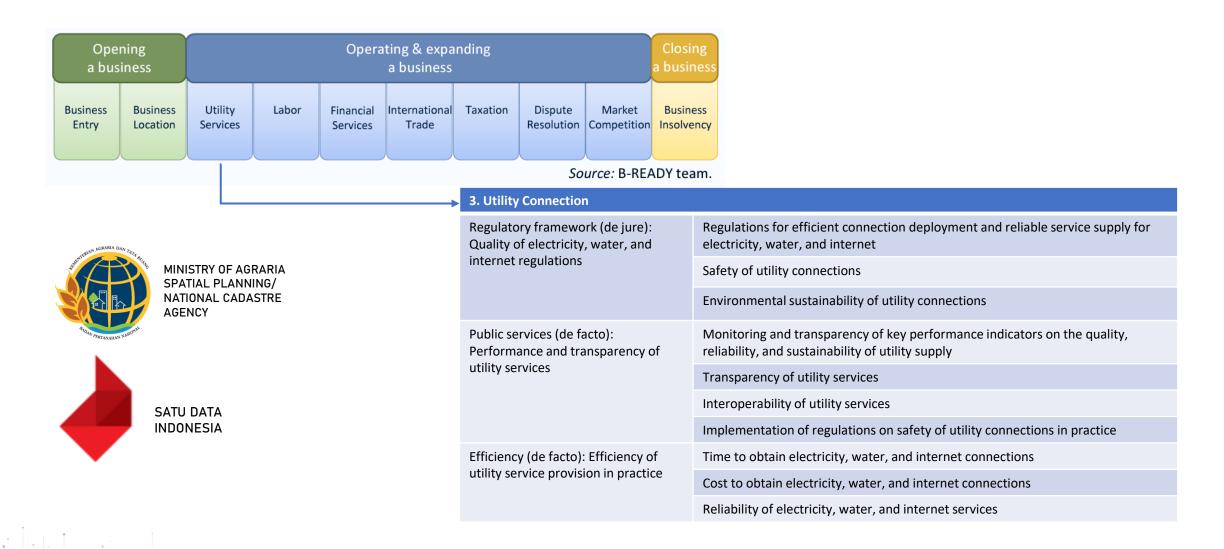

#### We need nationwide data standardization to progress Indonesia is improving data for – 3. utility connection