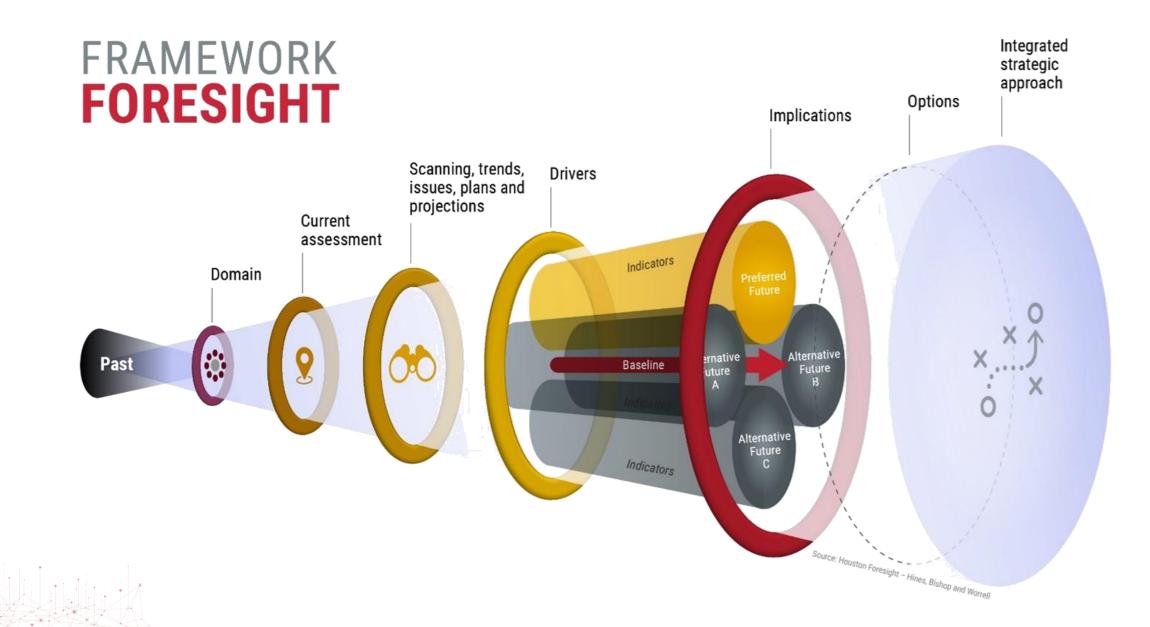

## V.U.C.A

volatile uncertain complexity ambiguity

*strategic foresight* is regarded as a <u>proactive</u> and <u>systematic</u> approach that enables countries <u>to prepare for the</u> <u>future</u>, <u>navigate uncertainty</u>, and <u>make</u> **informed decisions** that contribute to their <u>long-term success</u> and <u>resilience</u>.