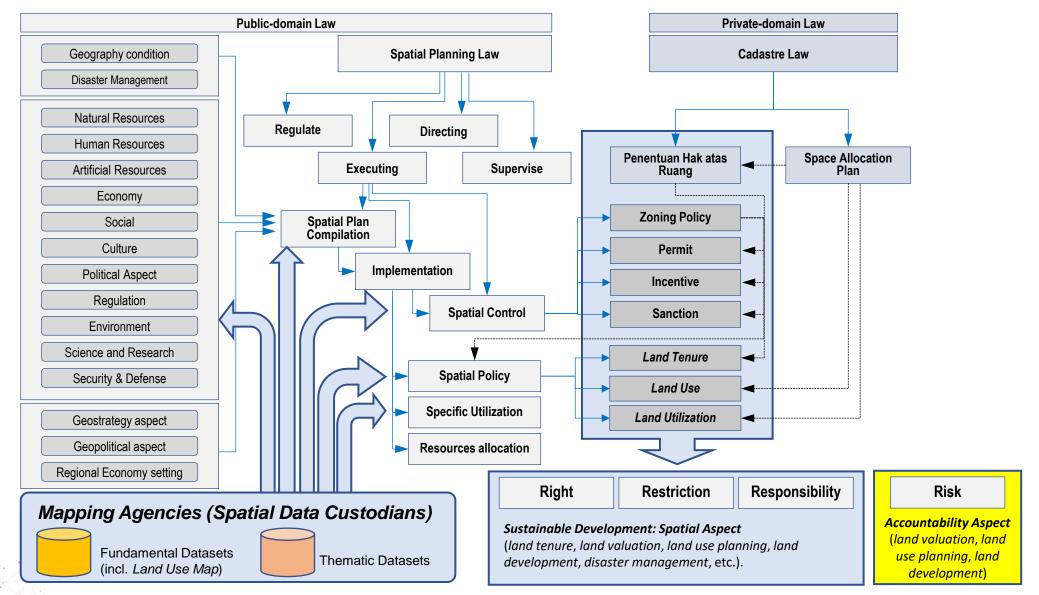

### We use your product to develop building and to regulate people Spatial Plan should be "Expected Land Use" inside its own boundary