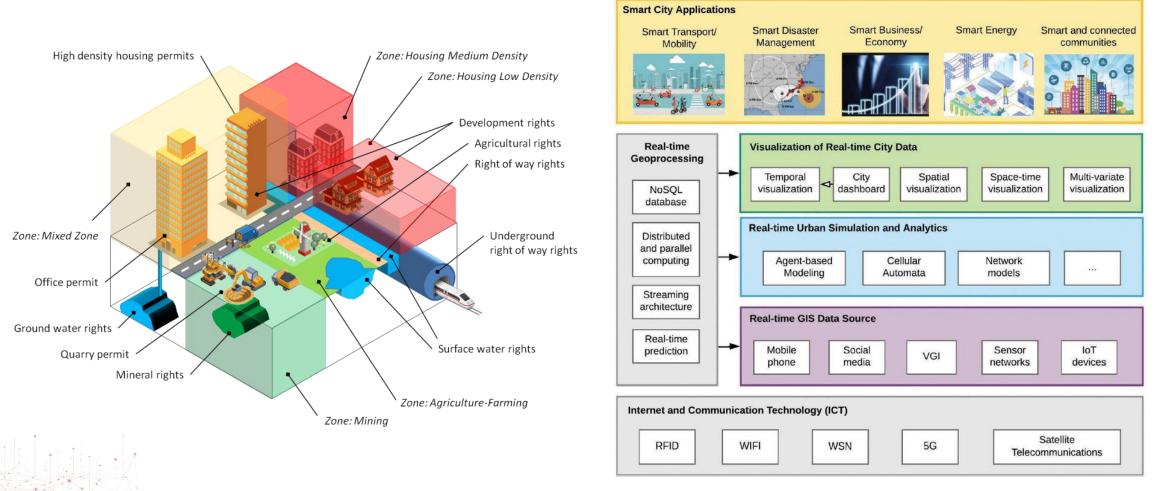

### We use your product to develop building and to regulate people Spatial Plan should be "Expected Land Use" inside its own boundary