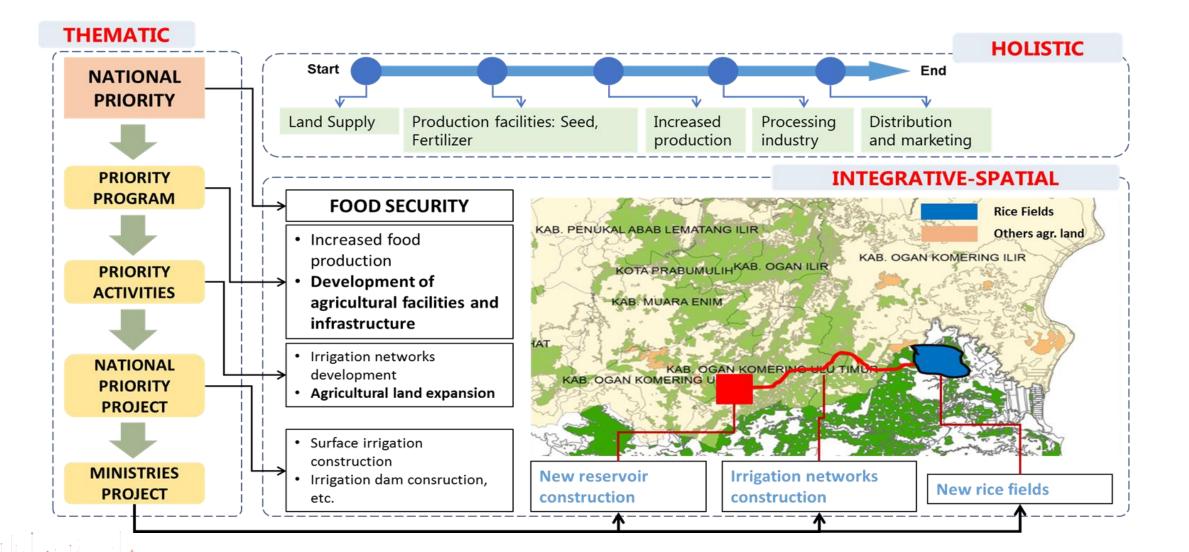

### We use your product to develop building and to regulate people Spatial Plan should be "Expected Land Use" inside its own boundary